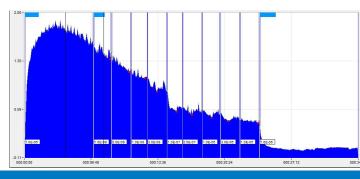

#### **BENEFITS**

Reduce your post processing time:

- » Extract your data through automated protocols: Minimum, maximum, time of minimum /maximum, maximum derivative, average, area under the curve
- » Get significant information: Define reference values and express any subsequent result as a % of reference, EC50, Min, Max, average, area, kinetics, simple statistics etc.
- » Handles recordings from a few minutes to a few days long