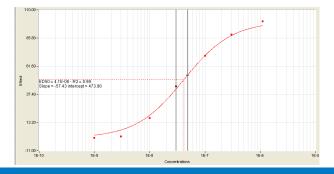

#### **BENEFITS**

Reduce your post processing time:

- » Extract your data through automated protocols: Minimum, maximum, time of minimum /maximum, maximum derivative, average, area under the curve
- » Get significant information: Define reference values and express any subsequent result as a % of reference, EC50, Min, Max, average, area, kinetics, simple statistics etc.
- » Handles recordings from a few minutes to a few days long